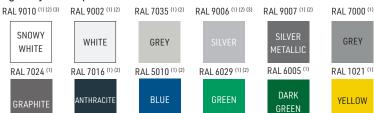

### glossy PS 25 µm

RAL 1002 (1) (2)

SAND

RAL 3011 (2)

LIGHT

CHERRY

**BLACK** 

The 25  $\mu$ m layer of polyester varnish is an efficient RAL 3016 (1) (2) RAL 3005 (1) RR 028 (1) RAL 8023 (1) RAL 8004 (1) protection against the destructive impact of UV radiation. The coating protects the steel against corrosion and DARK CHERRY CORAL ensures colour durability for years. Products with glossy CHERRY polyester (PS) coating are granted even 30-year warranty. RAL 8017 (1) (2) RR 032 (1) RAL 9005 (1) (1) RAL 1015 (1)

### HYBRID COATINGS

RAL 8004 (1)

RAL 8017 (1)

BROWN

RAI 9005 (1) BLACK

RAI 7016 (1) ANTHRACITE

This coating is a combination of 25  $\mu m$  polyester and 15 µm thick polyurethane. It is characterized by a very high resistance to mechanical damage thanks to innovative methods of hardening varnishes with the use of UV radiation.

### POLYURETHANE COVERINGS

RAL 9005 (1)

RAL 8004 (1)

CHERRY RAL 7016 (1)

RR 028 (1)

BLACK ANTHRACITE