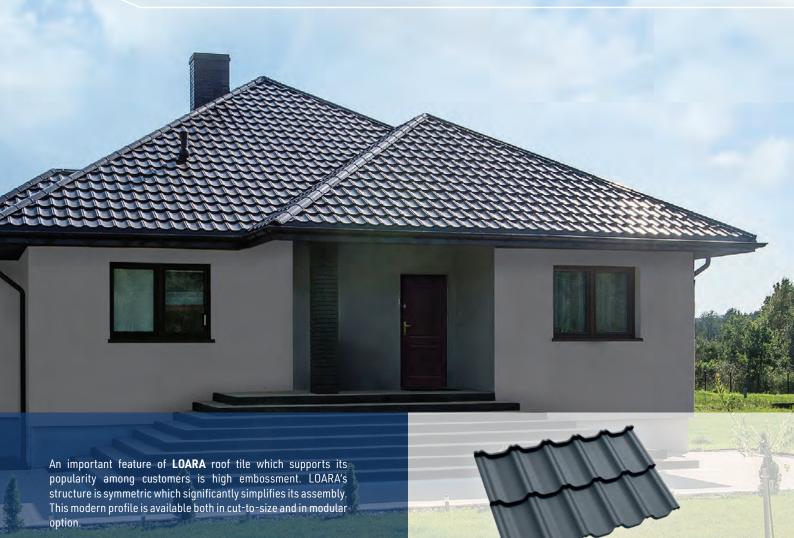

## **ROOF TILES**

|                 | roof tile                                                                                    | panel roof tile      |
|-----------------|----------------------------------------------------------------------------------------------|----------------------|
| effective area  | -                                                                                            | 0,784 m <sup>2</sup> |
| module length   | 350 mm                                                                                       |                      |
| profile height  | 23                                                                                           |                      |
| fold height     | 25 mm                                                                                        | 30 mm                |
| total width     | 1187 mm                                                                                      |                      |
| effective width | 1120 mm                                                                                      |                      |
| min. roof slope | 9°                                                                                           | 15°                  |
| coverings       | polyester glossy, coarse coarse ma<br>matt, PURMAT, TOPMAT, PUI<br>PURLAK, PURMAX PURLAK, PU |                      |
| accessories     | screws, seals, sealing collars, flashings,<br>touch-up paint                                 |                      |

|                 | roof tile                                                                                  | panel roof tile      |
|-----------------|--------------------------------------------------------------------------------------------|----------------------|
| effective area  | -                                                                                          | 0,774 m <sup>2</sup> |
| module length   | 350 mm                                                                                     |                      |
| profile height  | 27                                                                                         |                      |
| fold height     | 25 mm                                                                                      | 30 mm                |
| total width     | 1192 mm                                                                                    |                      |
| effective width | 1105 mm                                                                                    |                      |
| min. roof slope | 9°                                                                                         | 15°                  |
| coverings       | polyester glossy, coarse coarse m<br>matt, PURMAT, TOPMAT, PL<br>PURLAK, PURMAX PURLAK, PL |                      |
| accessories     | screws, seals, sealing collars, flashings,<br>touch-up paint                               |                      |