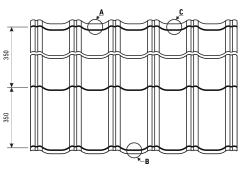

## **ROOF TILES**

|                 | roof tile                                                                                    | panel roof tile      |
|-----------------|----------------------------------------------------------------------------------------------|----------------------|
| effective area  | -                                                                                            | 0,784 m <sup>2</sup> |
| module length   | 350 mm                                                                                       |                      |
| profile height  | 23                                                                                           |                      |
| fold height     | 25 mm                                                                                        | 30 mm                |
| total width     | 1187 mm                                                                                      |                      |
| effective width | 1120 mm                                                                                      |                      |
| min. roof slope | 9°                                                                                           | 15°                  |
| coverings       | polyester glossy, coarse coarse ma<br>matt, PURMAT, TOPMAT, PUI<br>PURLAK, PURMAX PURLAK, PU |                      |
| accessories     | screws, seals, sealing collars, flashings,<br>touch-up paint                                 |                      |