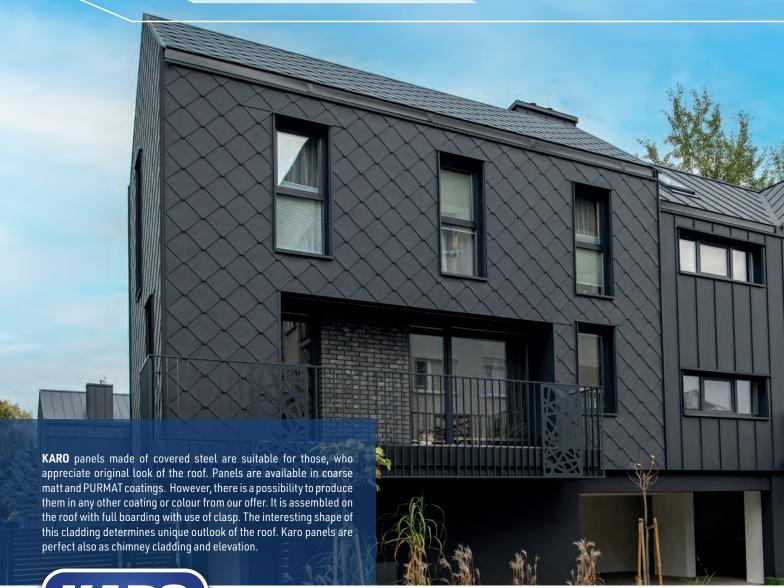

### **ROOF TILES**

| dimension of panels | 555x555,<br>345x345,<br>245x245 mm                           |
|---------------------|--------------------------------------------------------------|
| steel thickness     | 0,5 mm                                                       |
| min. roof slope     | 22°                                                          |
| assembly            | by means of holders,<br>on the full-board roof               |
| coverings           | glossy polyesther, coarse<br>matt, PURMAT,<br>PURLAK, PURMAX |
| accessories         | clasps, sealing tapes,<br>flashings                          |