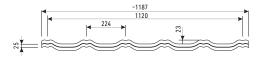

## **ROOF TILES**

|                 | roof tile                                                                                    | panel roof tile      |
|-----------------|----------------------------------------------------------------------------------------------|----------------------|
| effective area  | -                                                                                            | 0,784 m <sup>2</sup> |
| module length   | 350 mm                                                                                       |                      |
| profile height  | 23                                                                                           |                      |
| fold height     | 25 mm                                                                                        | 30 mm                |
| total width     | 1187 mm                                                                                      |                      |
| effective width | 1120 mm                                                                                      |                      |
| min. roof slope | 9°                                                                                           | 15°                  |
| coverings       | polyester glossy, coarse coarse ma<br>matt, PURMAT, TOPMAT, PUI<br>PURLAK, PURMAX PURLAK, PU |                      |
| accessories     | screws, seals, sealing collars, flashings,<br>touch-up paint                                 |                      |