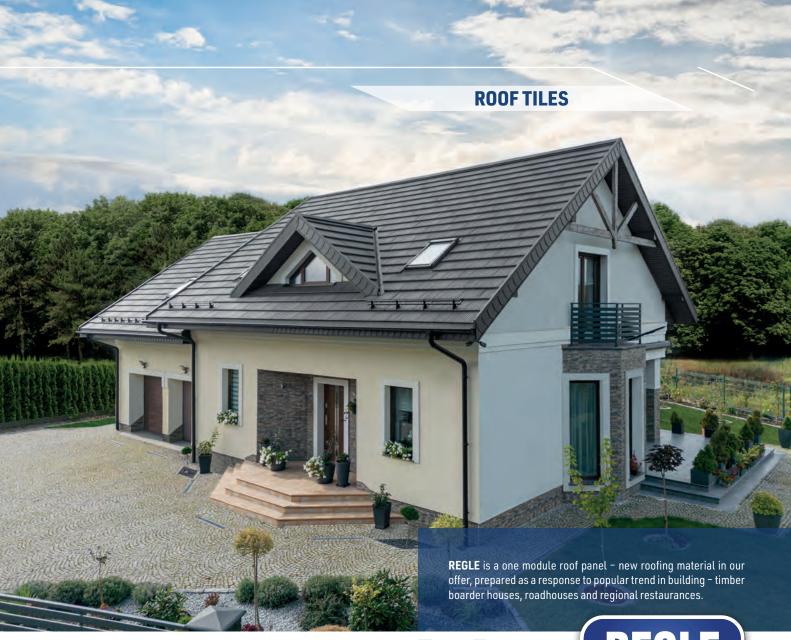

| effective area  | 0,446 m²                                                        |
|-----------------|-----------------------------------------------------------------|
| module length   | 370 mm                                                          |
| profile height  | 5 mm                                                            |
| fold height     | 34 mm                                                           |
| total width     | 1223 mm                                                         |
| effective width | 1205 mm                                                         |
| min. roof slope | 20°                                                             |
| coverings       | PURMAX, PURLAK, PURMAT                                          |
| accessories     | screws, seals, sealing collars,<br>flashings,<br>touch-up paint |

REGLE Roof panel has been awarded with TOP BUILDER 2015 Award and Gold Medal of MTP BUDMA 2015

| effective area  | 0,756 m²                                                        |
|-----------------|-----------------------------------------------------------------|
| module length   | 350 mm                                                          |
| profile height  | 35 mm                                                           |
| fold height     | 25 mm                                                           |
| total width     | ~1179 mm                                                        |
| effective width | 1080 mm                                                         |
| min. roof slope | 15°                                                             |
| coverings       | coarse matt, TOPMAT,<br>PURLAK, PURMAT,<br>PURMAX               |
| accessories     | screws, seals, sealing<br>collars, flashings,<br>touch-up paint |