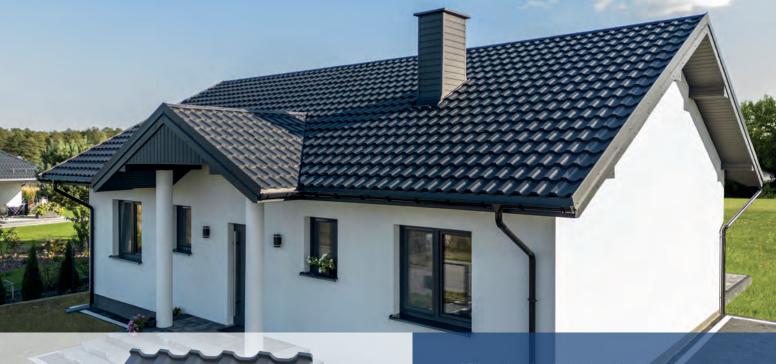

**REN** metal roofing tile with its unique shape allows objects to stand out against others. On the other hand it seamlessly blends into the surrounding environment. It also has a very rich palette of anti-corrosion protection (organic and metallic coatings). Hence, roofs covered with "REN" tile can be designed for decades without the risk of losing functional properties and aesthetic values.