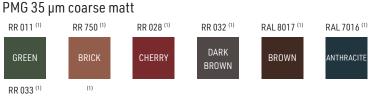

CREAM -

BEIGE

BROWN

BLACK

DARK

BROWN

The coarse-grained PMG polyester coating is  $35 \mu m$ of efficient protection against external factors. Used primarily for cut-to-size steel roof tiles, it creates a modern, matt finish for the building.