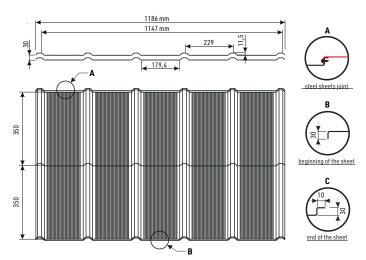

| effective area  | 0,803 m <sup>2</sup>                                         |
|-----------------|--------------------------------------------------------------|
| module length   | 350 mm                                                       |
| profile height  | 11,5 mm                                                      |
| fold height     | 30 mm                                                        |
| total width     | 1186 mm                                                      |
| effective width | 1147 mm                                                      |
| min. roof slope | 20°                                                          |
| coverings       | coarse matt, TOPMAT, PURMAT,<br>PURLAK, PURMAX               |
| accessories     | screws, seals, sealing collars,<br>flashings, touch-up paint |