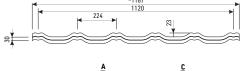

## **ROOF TILES**

|                 | roof tile                                                                                    | panel roof tile      |
|-----------------|----------------------------------------------------------------------------------------------|----------------------|
| effective area  | -                                                                                            | 0,784 m <sup>2</sup> |
| module length   | 350 mm                                                                                       |                      |
| profile height  | 23                                                                                           |                      |
| fold height     | 25 mm                                                                                        | 30 mm                |
| total width     | 1187 mm                                                                                      |                      |
| effective width | 1120 mm                                                                                      |                      |
| min. roof slope | 9°                                                                                           | 15°                  |
| coverings       | polyester glossy, coarse coarse ma<br>matt, PURMAT, TOPMAT, PUI<br>PURLAK, PURMAX PURLAK, PU |                      |
| accessories     | screws, seals, sealing collars, flashings,<br>touch-up paint                                 |                      |