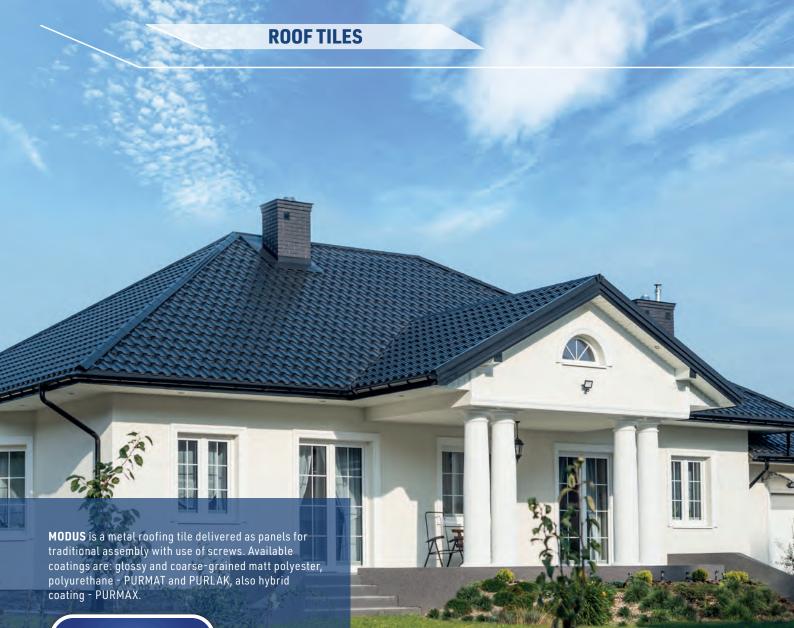

## **ROOF TILES**

|                 | roof tile                                                                                    | panel roof tile      |
|-----------------|----------------------------------------------------------------------------------------------|----------------------|
| effective area  | -                                                                                            | 0,784 m <sup>2</sup> |
| module length   | 350 mm                                                                                       |                      |
| profile height  | 23                                                                                           |                      |
| fold height     | 25 mm                                                                                        | 30 mm                |
| total width     | 1187 mm                                                                                      |                      |
| effective width | 1120 mm                                                                                      |                      |
| min. roof slope | 9°                                                                                           | 15°                  |
| coverings       | polyester glossy, coarse coarse ma<br>matt, PURMAT, TOPMAT, PUI<br>PURLAK, PURMAX PURLAK, PU |                      |
| accessories     | screws, seals, sealing collars, flashings,<br>touch-up paint                                 |                      |

|                 | roof tile                                                                                  | panel roof tile      |
|-----------------|--------------------------------------------------------------------------------------------|----------------------|
| effective area  | -                                                                                          | 0,774 m <sup>2</sup> |
| module length   | 350 mm                                                                                     |                      |
| profile height  | 27                                                                                         |                      |
| fold height     | 25 mm                                                                                      | 30 mm                |
| total width     | 1192 mm                                                                                    |                      |
| effective width | 1105 mm                                                                                    |                      |
| min. roof slope | 9°                                                                                         | 15°                  |
| coverings       | polyester glossy, coarse coarse m<br>matt, PURMAT, TOPMAT, PL<br>PURLAK, PURMAX PURLAK, PL |                      |
| accessories     | screws, seals, sealing collars, flashings,<br>touch-up paint                               |                      |