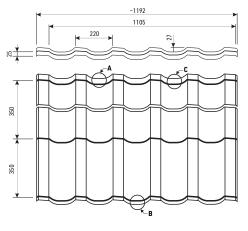

|                 | roof tile                                                                                  | panel roof tile      |
|-----------------|--------------------------------------------------------------------------------------------|----------------------|
| effective area  | -                                                                                          | 0,774 m <sup>2</sup> |
| module length   | 350 mm                                                                                     |                      |
| profile height  | 27                                                                                         |                      |
| fold height     | 25 mm                                                                                      | 30 mm                |
| total width     | 1192 mm                                                                                    |                      |
| effective width | 1105 mm                                                                                    |                      |
| min. roof slope | 9°                                                                                         | 15°                  |
| coverings       | polyester glossy, coarse coarse m<br>matt, PURMAT, TOPMAT, PL<br>PURLAK, PURMAX PURLAK, PL |                      |
| accessories     | screws, seals, sealing collars, flashings,<br>touch-up paint                               |                      |