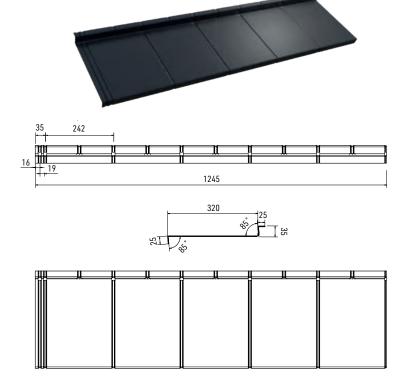

# **ROOF TILES**

FLAT
— PLUS —

| effective area  | 0,387 m²                                                        |
|-----------------|-----------------------------------------------------------------|
| module length   | 320 mm                                                          |
| fold height     | 35 mm                                                           |
| total width     | 1245 mm                                                         |
| effective width | 1210 mm                                                         |
| min. roof slope | 20°                                                             |
| coverings       | PURMAT, PURMAX                                                  |
| accessories     | screws, seals, sealing<br>collars, flashings,<br>touch-up paint |