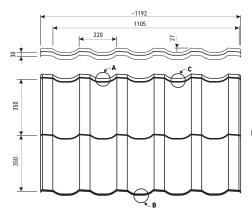

|                 | roof tile                                                                                  | panel roof tile      |
|-----------------|--------------------------------------------------------------------------------------------|----------------------|
| effective area  | -                                                                                          | 0,774 m <sup>2</sup> |
| module length   | 350 mm                                                                                     |                      |
| profile height  | 27                                                                                         |                      |
| fold height     | 25 mm                                                                                      | 30 mm                |
| total width     | 1192 mm                                                                                    |                      |
| effective width | 1105 mm                                                                                    |                      |
| min. roof slope | 9°                                                                                         | 15°                  |
| coverings       | polyester glossy, coarse coarse m<br>matt, PURMAT, TOPMAT, PL<br>PURLAK, PURMAX PURLAK, PL |                      |
| accessories     | screws, seals, sealing collars, flashings,<br>touch-up paint                               |                      |