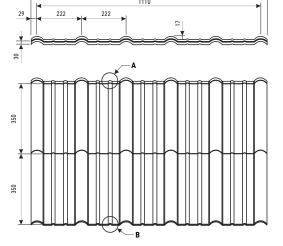

| effective area  | 0,777 m²                                                     |
|-----------------|--------------------------------------------------------------|
| module length   | 350 mm                                                       |
| profile height  | 17 mm                                                        |
| fold height     | 30 mm                                                        |
| total width     | 1165 mm                                                      |
| effective width | 1110 mm                                                      |
| min. roof slope | 20°                                                          |
| coverings       | coarse matt, TOPMAT, PURMAT,<br>PURLAK, PURMAX               |
| accessories     | screws, seals, sealing collars,<br>flashings, touch-up paint |