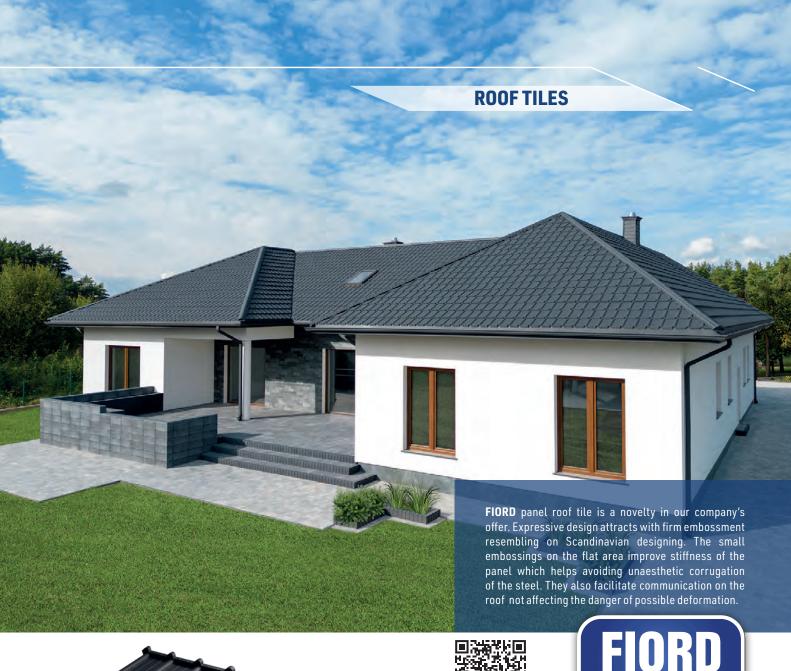

up>                                         |
|-----------------|--------------------------------------------------------------|
| module length   | 350 mm                                                       |
| profile height  | 11,5 mm                                                      |
| fold height     | 30 mm                                                        |
| total width     | 1186 mm                                                      |
| effective width | 1147 mm                                                      |
| min. roof slope | 20°                                                          |
| coverings       | coarse matt, TOPMAT, PURMAT,<br>PURLAK, PURMAX               |
| accessories     | screws, seals, sealing collars,<br>flashings, touch-up paint |























| effective area  | 0,777 m²                                                     |
|-----------------|--------------------------------------------------------------|
| module length   | 350 mm                                                       |
| profile height  | 17 mm                                                        |
| fold height     | 30 mm                                                        |
| total width     | 1165 mm                                                      |
| effective width | 1110 mm                                                      |
| min. roof slope | 20°                                                          |
| coverings       | coarse matt, TOPMAT, PURMAT,<br>PURLAK, PURMAX               |
| accessories     | screws, seals, se