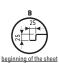

steel sheets joint

beginning of the shee

|                                      | module length   | 350 m                                                                     | 350 mm                                            |  |
|--------------------------------------|-----------------|---------------------------------------------------------------------------|---------------------------------------------------|--|
| end of the sheet                     | profile height  | 25                                                                        |                                                   |  |
| 007/068                              | fold height     | 15 lub 20mm                                                               | 30 mm                                             |  |
| beginning of the sheet               | total width     | 1180 mm                                                                   | 1163 mm                                           |  |
| 1163                                 | effective width | 1100 mm                                                                   | 1100 mm                                           |  |
| 1100<br>1184<br>12                   | min. roof slope | 9°                                                                        | 15°                                               |  |
| fold hight 30  Steel sheets joint  B | coverings       | polyester glossy, coarse<br>matt, PURMAT,<br>PURLAK, PURMAX               | coarse matt,<br>TOPMAT, PURMAT,<br>PURLAK, PURMAX |  |
| beginning of the sheet               | accessories     | screws, seals, sealing collars, flashings,<br>touch-up paint              |                                                   |  |
| c C                                  |                 | SZAFIR steel roofing tiles have been the 13th edition of Teraz Polska (No |                                                   |  |