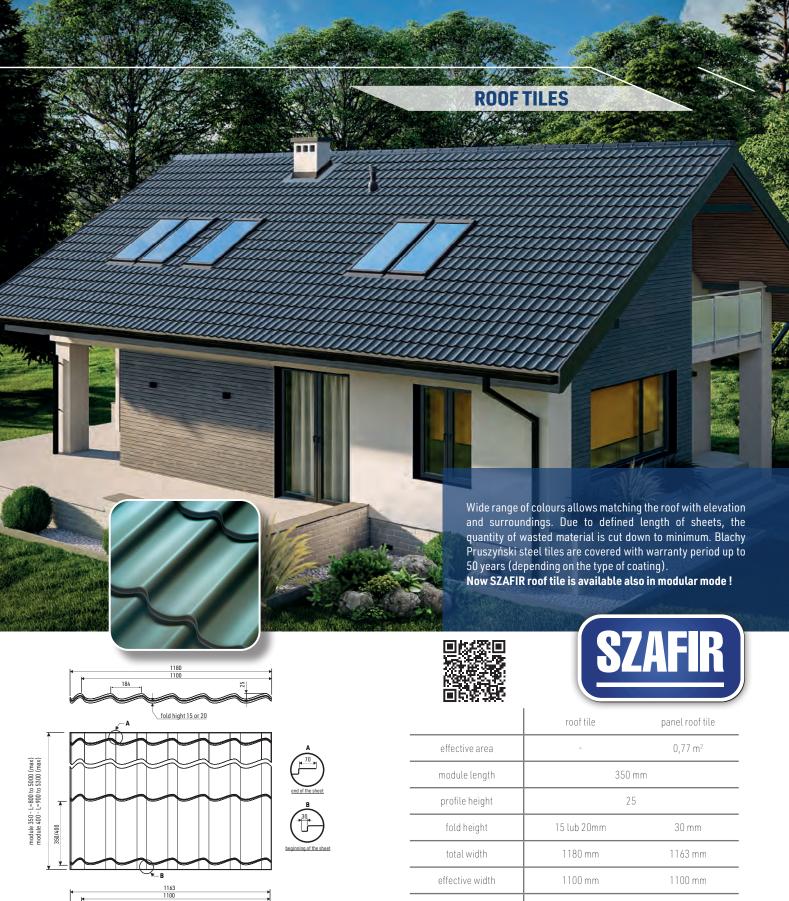

steel sheets joint

beginning of the shee

|                                      | module length   | 350 m                                                                     | 350 mm                                            |  |
|--------------------------------------|-----------------|---------------------------------------------------------------------------|---------------------------------------------------|--|
| end of the sheet                     | profile height  | 25                                                                        |                                                   |  |
| 007/068                              | fold height     | 15 lub 20mm                                                               | 30 mm                                             |  |
| beginning of the sheet               | total width     | 1180 mm                                                                   | 1163 mm                                           |  |
| 1163                                 | effective width | 1100 mm                                                                   | 1100 mm                                           |  |
| 1100<br>1184<br>12                   | min. roof slope | 9°                                                                        | 15°                                               |  |
| fold hight 30  Steel sheets joint  B | coverings       | polyester glossy, coarse<br>matt, PURMAT,<br>PURLAK, PURMAX               | coarse matt,<br>TOPMAT, PURMAT,<br>PURLAK, PURMAX |  |
| beginning of the sheet               | accessories     | screws, seals, sealing collars, flashings,<br>touch-up paint              |                                                   |  |
| c C                                  |                 | SZAFIR steel roofing tiles have been the 13th edition of Teraz Polska (No |                                                   |  |