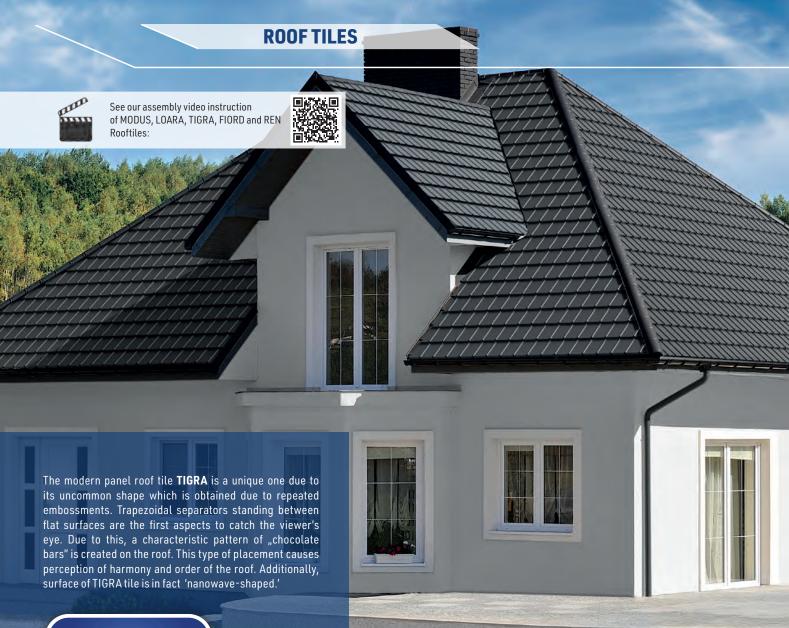

| effective area  | 0,803 m <sup>2</sup>                                         |
|-----------------|--------------------------------------------------------------|
| module length   | 350 mm                                                       |
| profile height  | 11,5 mm                                                      |
| fold height     | 30 mm                                                        |
| total width     | 1186 mm                                                      |
| effective width | 1147 mm                                                      |
| min. roof slope | 20°                                                          |
| coverings       | coarse matt, TOPMAT, PURMAT,<br>PURLAK, PURMAX               |
| accessories     | screws, seals, sealing coll