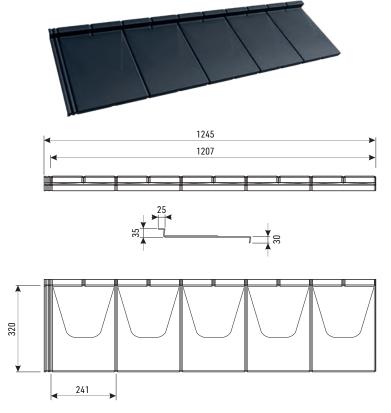

# **ROOF TILES**

FLAT
— PLUS —

| effective area  | 0,387 m²                                                        |
|-----------------|-----------------------------------------------------------------|
| module length   | 320 mm                                                          |
| fold height     | 35 mm                                                           |
| total width     | 1245 mm                                                         |
| effective width | 1210 mm                                                         |
| min. roof slope | 20°                                                             |
| coverings       | PURMAT, PURMAX                                                  |
| accessories     | screws, seals, sealing<br>collars, flashings,<br>touch-up paint |

| effective area  | 0,386 m²                                                        |
|-----------------|-----------------------------------------------------------------|
| module length   | 320 mm                                                          |
| profile height  | 3 mm                                                            |
| fold height     | 35 mm                                                           |
| total width     | 1245 mm                                                         |
| effective width | 1207mm                                                          |
| min. roof slope | 20°                                                             |
| coverings       | PURMAT, PURMAX                                                  |
| accessories     | screws, seals, sealing<br>collars, flashings,<br>touch-up paint |