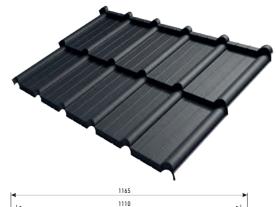

| effective area  | 0,777 m²                                                     |
|-----------------|--------------------------------------------------------------|
| module length   | 350 mm                                                       |
| profile height  | 17 mm                                                        |
| fold height     | 30 mm                                                        |
| total width     | 1165 mm                                                      |
| effective width | 1110 mm                                                      |
| min. roof slope | 20°                                                          |
| coverings       | coarse matt, TOPMAT, PURMAT,<br>PURLAK, PURMAX               |
| accessories     | screws, seals, sealing collars,<br>flashings, touch-up paint |