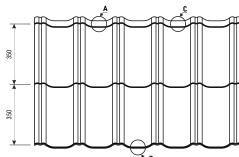

|                 | roof tile                                                                                  | panel roof tile      |
|-----------------|--------------------------------------------------------------------------------------------|----------------------|
| effective area  | -                                                                                          | 0,774 m <sup>2</sup> |
| module length   | 350 mm                                                                                     |                      |
| profile height  | 27                                                                                         |                      |
| fold height     | 25 mm                                                                                      | 30 mm                |
| total width     | 1192 mm                                                                                    |                      |
| effective width | 1105 mm                                                                                    |                      |
| min. roof slope | 9°                                                                                         | 15°                  |
| coverings       | polyester glossy, coarse coarse m<br>matt, PURMAT, TOPMAT, PL<br>PURLAK, PURMAX PURLAK, PL |                      |
| accessories     | screws, seals, sealing collars, flashings,<br>touch-up paint                               |                      |