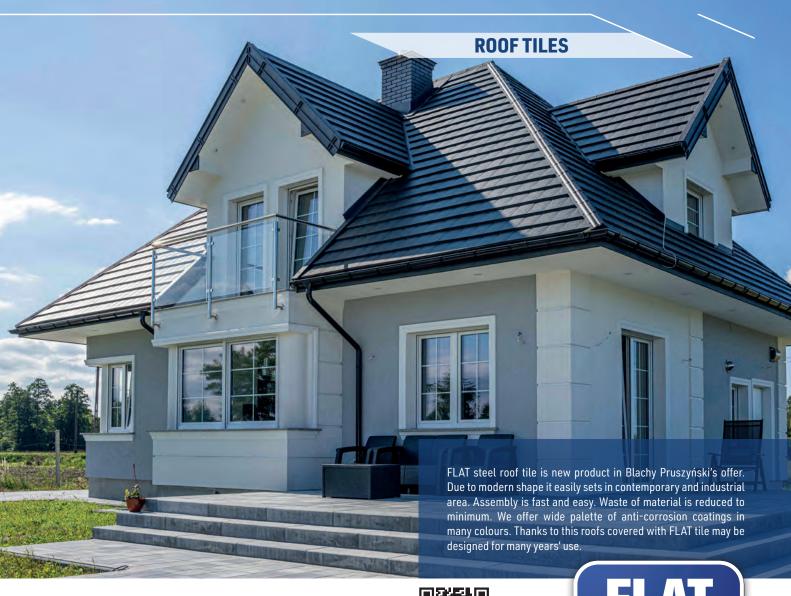

# **ROOF TILES**

FLAT
— PLUS —

| effective area  | 0,387 m²                                                        |
|-----------------|-----------------------------------------------------------------|
| module length   | 320 mm                                                          |
| fold height     | 35 mm                                                           |
| total width     | 1245 mm                                                         |
| effective width | 1210 mm                                                         |
| min. roof slope | 20°                                                             |
| coverings       | PURMAT, PURMAX                                                  |
| accessories     | screws, seals, sealing<br>collars, flashings,<br>touch-up paint |

| effective area  | 0,386 m²                                                        |
|-----------------|-----------------------------------------------------------------|
| module length   | 320 mm                                                          |
| profile height  | 3 mm                                                            |
| fold height     | 35 mm                                                           |
| total width     | 1245 mm                                                         |
| effective width | 1207mm                                                          |
| min. roof slope | 20°                                                             |
| coverings       | PURMAT, PURMAX                                                  |
| accessories     | screws, seals, sealing<br>collars, flashings,<br>touch-up paint |