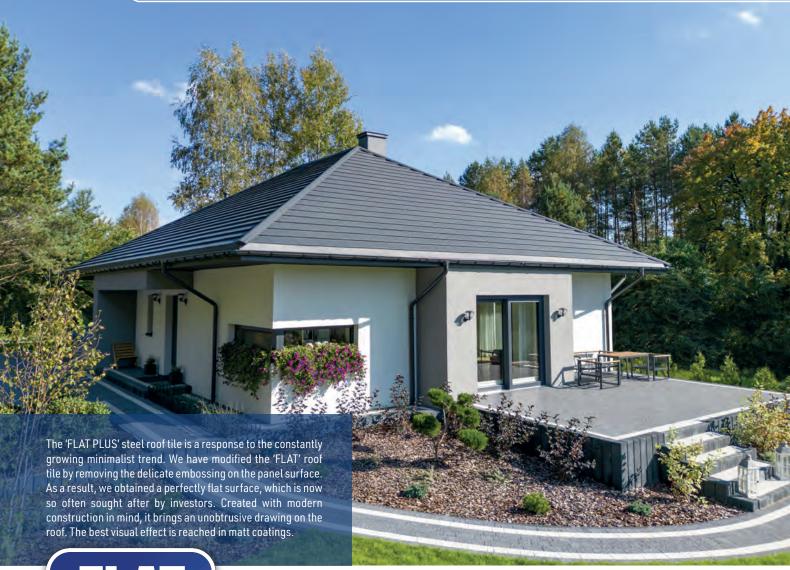

# **ROOF TILES**

FLAT
— PLUS —

| effective area  | 0,387 m²                                                        |
|-----------------|-----------------------------------------------------------------|
| module length   | 320 mm                                                          |
| fold height     | 35 mm                                                           |
| total width     | 1245 mm                                                         |
| effective width | 1210 mm                                                         |
| min. roof slope | 20°                                                             |
| coverings       | PURMAT, PURMAX                                                  |
| accessories     | screws, seals, sealing<br>collars, flashings,<br>touch-up paint |