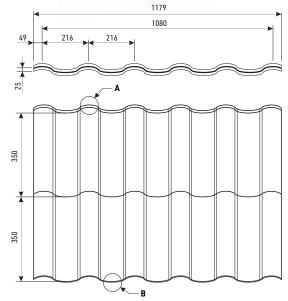

REGLE Roof panel has been awarded with TOP BUILDER 2015 Award and Gold Medal of MTP BUDMA 2015

| effective area  | 0,756 m²                                                        |
|-----------------|-----------------------------------------------------------------|
| module length   | 350 mm                                                          |
| profile height  | 35 mm                                                           |
| fold height     | 25 mm                                                           |
| total width     | ~1179 mm                                                        |
| effective width | 1080 mm                                                         |
| min. roof slope | 15°                                                             |
| coverings       | coarse matt, TOPMAT,<br>PURLAK, PURMAT,<br>PURMAX               |
| accessories     | screws, seals, sealing<br>collars, flashings,<br>touch-up paint |