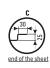

steel sheets joint

beginning of the shee

|                                      | module length   | 350 m                                                                     | 350 mm                                            |  |
|--------------------------------------|-----------------|---------------------------------------------------------------------------|---------------------------------------------------|--|
| end of the sheet                     | profile height  | 25                                                                        |                                                   |  |
| 007/068                              | fold height     | 15 lub 20mm                                                               | 30 mm                                             |  |
| beginning of the sheet               | total width     | 1180 mm                                                                   | 1163 mm                                           |  |
| 1163                                 | effective width | 1100 mm                                                                   | 1100 mm                                           |  |
| 1100<br>1184<br>12                   | min. roof slope | 9°                                                                        | 15°                                               |  |
| fold hight 30  Steel sheets joint  B | coverings       | polyester glossy, coarse<br>matt, PURMAT,<br>PURLAK, PURMAX               | coarse matt,<br>TOPMAT, PURMAT,<br>PURLAK, PURMAX |  |
| beginning of the sheet               | accessories     | screws, seals, sealing collars, flashings,<br>touch-up paint              |                                                   |  |
| c C                                  |                 | SZAFIR steel roofing tiles have been the 13th edition of Teraz Polska (No |                                                   |  |